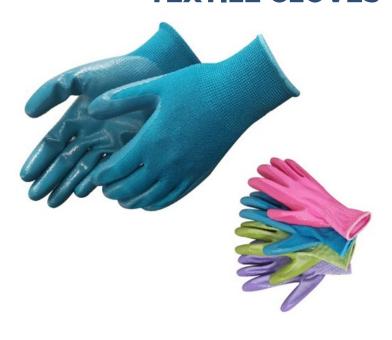

# **COATED SEAMLESS KNIT TEXTILE GLOVES**

Matching colors Nitrile coated with 13-gauge nylon/polyester shell glove

- Cutting edge technology Nitrile coating
- Extremely comfortable for prolonged wear
- Excellent dexterity, sensitivity and
- Assorted 4 Colors: hot pink, green, purple, steel blue
- Durable to last through multiple launderings

### **TECHNICAL DATA**

Material: Nitrile palm & fingertips coated with nylon/polyester shell

**Color:** 4 assorted colors in hot pink, green, purple, steel blue nylon/polyester shell, matching colors nitrile