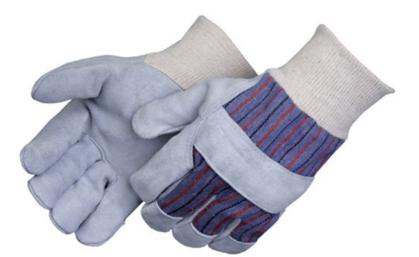

## **LEATHER PALM GLOVES**

- Standard shoulder leather palm glove with knit wrist
- Made from standard shoulder cowhide
- Gunn pattern
- Cotton palm lining
- Knit wrist
- Knuckle strap
- Wing thumb construction

## **TECHNICAL DATA**

Material: 70% cowhide leather, 30% cotton

Color: Gray leather, blue pattern back, white

knit wrist

Sizes: Men's Large