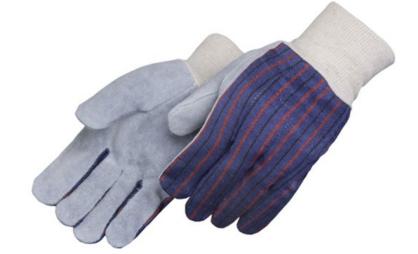

# SPECIFICATION SHEET | 3863

- Made from regular shoulder cowhide
- Clute pattern
- Cotton palm lining
- White knit wrist
- Canvas back
- Wing thumb construction

**WARNING:** This product can expose you to Leather Dust, which is known to the State of California to cause cancer. For more information go to www.P65Warnings.ca.gov

## **TECHNICAL DATA**

Material: 70% cowhide leather, 30% cotton

**Color:** Gray leather, blue pattern back, white knit wrist

Sizes: S & L