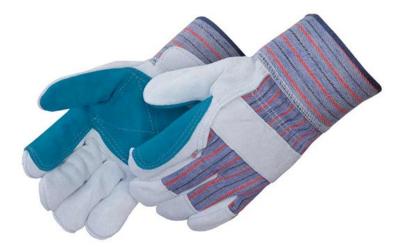

# SPECIFICATION SHEET | 3581QPE

- Select shoulder leather with jointed leather double palm with safety cuff
- Made from shoulder cowhide leather
- Gunn pattern
- Cotton palm lining
- 2 ½" Rubberized safety cuff
- Leather knuckle strap
- Wing thumb

## **TECHNICAL DATA**

Material: 70% cow leather, 30% cotton

**Color:** Gray leather, green joint leather, purple/red/black pattern cuff

Sizes: S-2XL