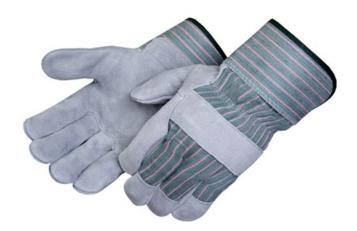

- Regular shoulder split leather palm glove with green fabric back
- Made from regular shoulder split leather cowhide
- Gunn pattern
- Cotton palm lining
- 2 ½" rubberized cuff
- Knuckle strap
- Wing thumb construction

## **LEATHER PALM GLOVES**

**MARNING:** This product can expose you to Leather Dust, which is known to the State of California to cause cancer. For more information go to www.P65Warnings.ca.gov

## **TECHNICAL DATA**

Material: 70% cowhide leather, 30% cotton

Color: Gray leather, green pattern cuff & back

Sizes: Men's