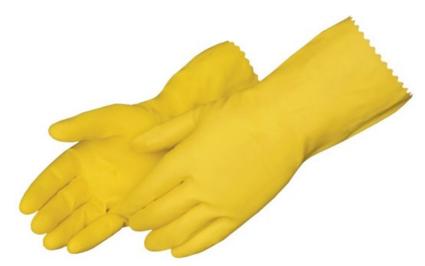

## LATEX CHEMICAL

- Yellow household unsupported latex
- 18 mil thickness
- Flock lined
- Embossed grip on palm and fingers
- 12" length
- Ingredients comply with FDA regulations for food contact
- Also available in:
  - Individually packed (2871SL)

## **TECHNICAL DATA**

Material: 100% Latex

Color: Yellow

Sizes: S-XL