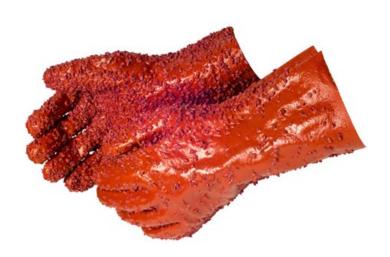

## **PVC COATED CHEMICAL SUPPORTED GLOVES**

PVC coated with PVC chips finish

- Triple dipped
- Jersey lining
- 14" gauntlet
- Also available in:
  - 2450: 2 ½" rubberized safety cuff
  - 2451: Knit Wrist 2453: 12" gauntlet

## **TECHNICAL DATA**

Material: Cotton glove, rubber safety cuff, PVC

coating

Color: Red PVC

Sizes: One size only